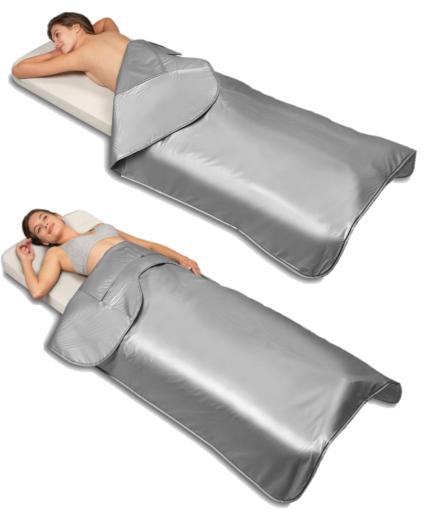

## **ELECTRO BLANKET 220-240V TERMOTRONIC**

**CATEG: THERMAL BLANKETS 220-240V** 

In combination with BEDWARMER TERMOTRONIC 220-240V bed warmer, it improves the effect of each treatment Ergonomic profile of the cervical area Adapto technology: Rapid heating, 6-temperature digital control with 3 programmable auto-off timer and Electro Block® total safety device. Thanks to rapid heating, the electric blanket is warm in a short time Automatic timer with automatic switch-off after 30 minutes, 3 or 9 hours Replaceable heating panel Soft and washable non-toxic lining

Easy to use

ELECTRIC BLANKET INCREASES COMFORT DURING TREATMENTS

## **CHARACTERISTICS:**

- Supply voltage: 220-240V
- > Power 150W
- > 6-temperature control
- Dimensions 120x190 cm
- Temperature 40-42°C (after 10 minutes with person)
- Automatic switch-off after 30 minutes, 3 or
  9 hours of use
- Water repellent material coating
- Manual in Italian and English. French and German available upon request
- > Color: silver
- Certifications: CE, Rohs, Kema Keur